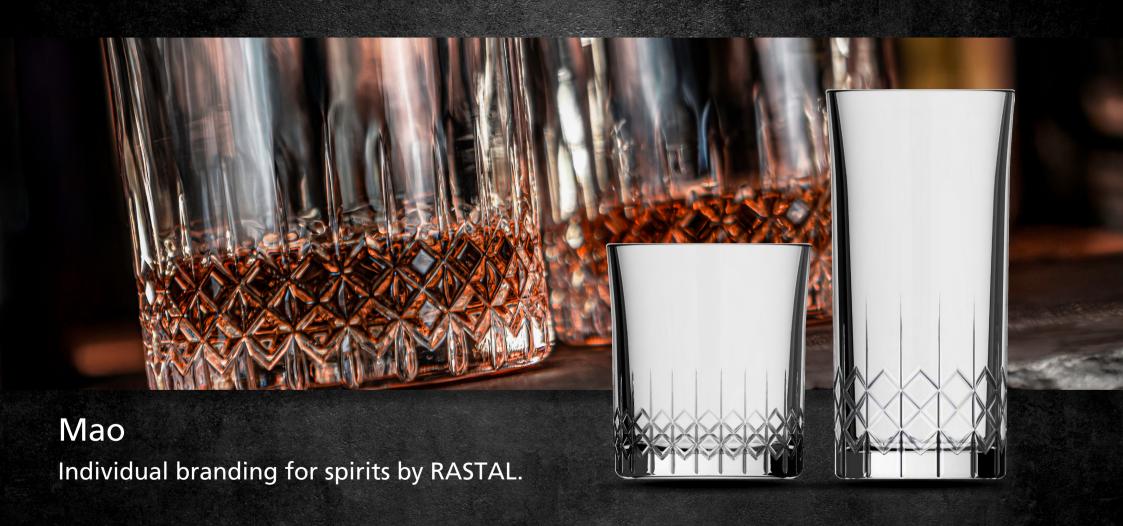

## **Technical Information**

 Capacity:
 ~ 32 cl
 Mao 45 cl

 Height:
 97 mm
 160 mm

 Max. diameter:
 85 mm
 78 mm

 Box:
 6 pcs
 6 pcs

- 1 Slightly flared rim
  Leicht ausgestellter Mundrand
- 2 Decoration area 1 above relief

  Dekorationsfläche 1 über Relief
- Decoration area 2 base

  Dekorationsfläche 2 im Boden

- 4 Ergononic grip
  Angenehmes Greifen
- Thick base for stability

  Dicker Eisboden für festen Stand

Decoration possibilities Dekorbeispiele