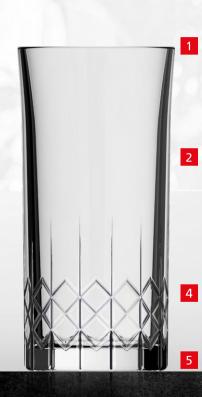

## **Technical Information**

 Capacity:
 ~ 32 cl
 Mao 45 cl

 Height:
 97 mm
 160 mm

 Max. diameter:
 85 mm
 78 mm

 Box:
 6 pcs
 6 pcs

- 1 Slightly flared rim
  Leicht ausgestellter Mundrand
- 2 Decoration area 1 above relief

  Dekorationsfläche 1 über Relief
- Decoration area 2 base

  Dekorationsfläche 2 im Boden

- 4 Ergononic grip
  Angenehmes Greifen
- Thick base for stability

  Dicker Eisboden für festen Stand

Decoration possibilities Dekorbeispiele