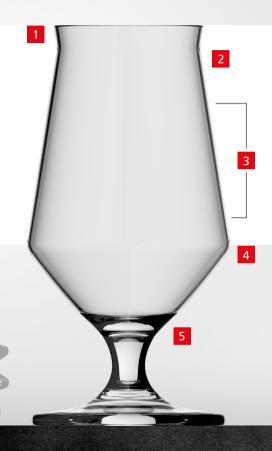

## **Technical Information**

**Capacity:** 19 cl | 6.69 lmp. fl. oz. | 6.42 US fl. oz.

Height: 131 mm

Max. diameter: 66 mm

**Box:** 6 pcs

**Special:** Crystal glass quality

1 Fine, thin rim. | Feiner, ausgestellter Mundrand.

Tapering shape / Chimney concentrates aromas. | Konische Form / Kamin bündelt Aromen.

3 Large decoration surface area. | Große Dekorationsfläche.

4 Optical pouring edge. | Optische Schankhilfe.

5 Ergonomic grip. | Angenehmes Greifen.