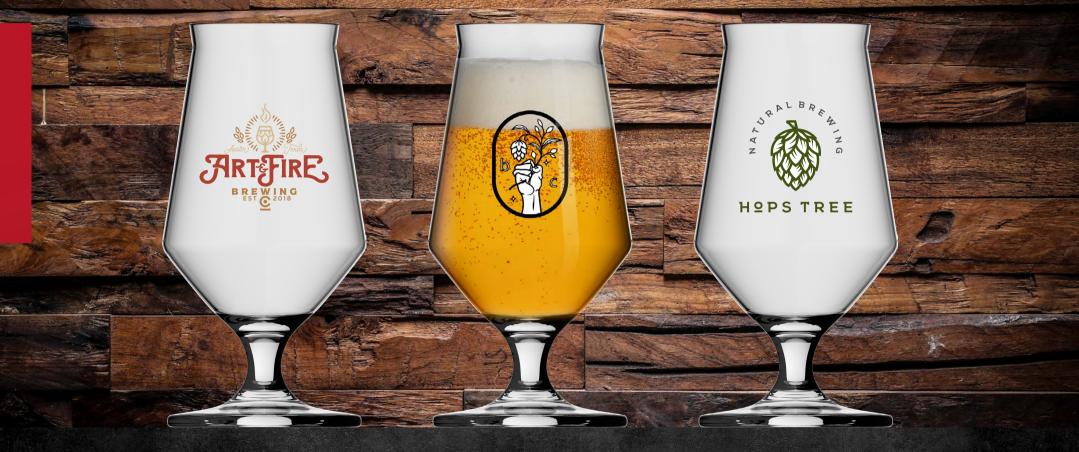

## Craft Master Taste The new family member



## **Technical Information**

**Capacity:** 19 cl | 6.69 lmp. fl. oz. | 6.42 US fl. oz.

Height: 131 mm

Max. diameter: 66 mm

**Box:** 6 pcs

**Special:** Crystal glass quality

1 Fine, thin rim. | Feiner, ausgestellter Mundrand.

Tapering shape / Chimney concentrates aromas. | Konische Form / Kamin bündelt Aromen.

3 Large decoration surface area. | Große Dekorationsfläche.

4 Optical pouring edge. | Optische Schankhilfe.

5 Ergonomic grip. | Angenehmes Greifen.

**Craft Master Taste** 







Decoration possibilities Dekorbeispiele

## Imagine what We can do together.

## Get in touch!

RASTAL GmbH & Co. KG Rastal-Straße 1 56203 Höhr-Grenzhausen Germany

Tel. +49 2624 16-0 Fax +49 2624 16-105 welcome@rastal.com www.rastal.com